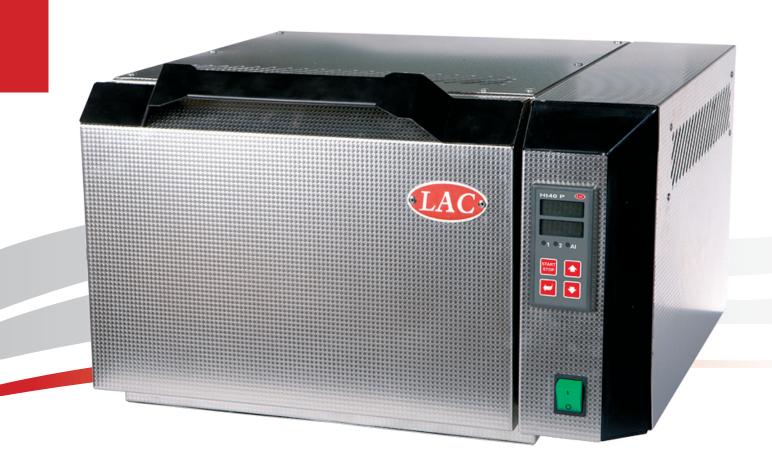

## Standard design of furnace:

- Ht60B controller
- Manually operated door opening downwards with an end switch
- Heating elements in quartz glass tubes
- Airing chimney on the back part of the furnace
- Sliders for air inlet control
- Supply cable fitted with single-phase plug
- Thermocouple Type "K"
- Solid state relay