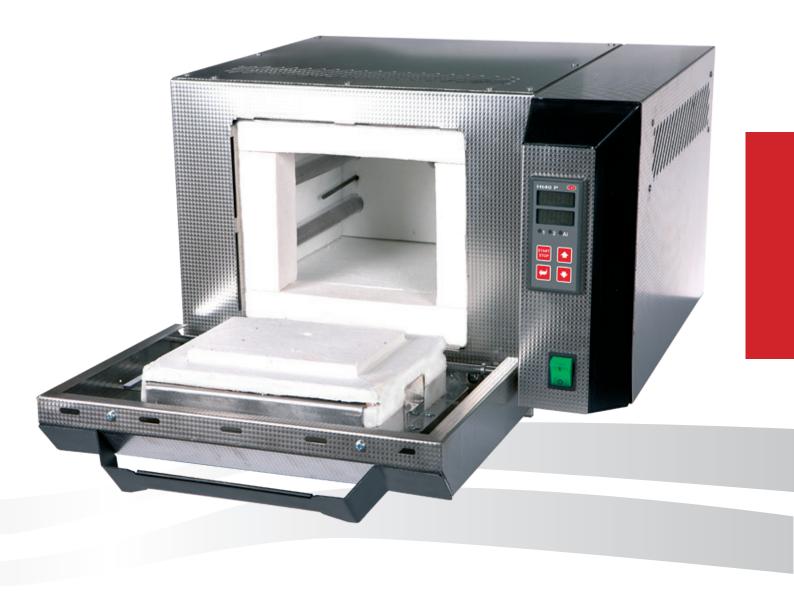

## LABORATORY FURNACE LE

Furnaces LE are suitable for testing technology where the exact distribution of temperature, the controlled increase and decrease of temperature, and controlled cooling are important, and where it is also desirable that the heating elements are not in the interior space with the samples. This especially applies to heating material for the heat treatment of metal, various tests of sintering, calcination, determination of the softening point or of material sintering, combusting samples, enamel firing etc.

## Standard design of furnace:

- Ht60B controller
- Manually operated door opening downwards with an end switch
- Heating elements in quartz glass tubes
- Airing chimney on the back part of the furnace
- Sliders for air inlet control
- Supply cable fitted with single-phase plug
- Thermocouple Type "K"
- Solid state relay