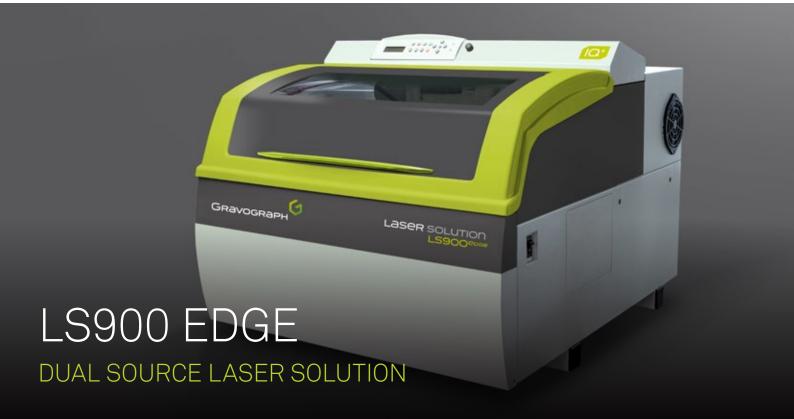

## **VERSATILE**

This two-in-one machine has a Fibre laser source and a CO2 laser source to cut or engrave every material.

### **ERGONOMIC**

LS900 EDGE is made to ease your work. It is compatible with all the accessories range!

### **PRODUCTIVE**

Increase your productivity! Exceed your abilities while paying for one single machine.

Deal with any material with the LS900 EDGE! Its Fibre laser source allows stunning results on complex plastics. Its CO2 laser source is especially effective in engraving and cutting organic materials. Start easily one or the other source with the integrated software Gravostyle, through a color code on your file. Automatically switch from one source to the other during the quick engraving process.

Engraving area: 610x610mm. Adapted for piece production, small and medium-length job runs.

#### TECHNICAL SPECIFICATIONS

| Marking area (mm)       | 610x610            |
|-------------------------|--------------------|
| Z-axis travel (mm)      | 250                |
| Fibre source output (W) | 20 - 30 - 50       |
| CO2 source output (W)   | 40                 |
| Included software       | Gravostyle Graphic |

#### PHYSICAL SPECIFICATIONS

| Weight (kg)     | 170                                                                                       |
|-----------------|-------------------------------------------------------------------------------------------|
| Dimensions (mm) | 945 x 1080 x 810                                                                          |
| Options         | - Positioning camera<br>- Cutting tables<br>- Cylindrical attachment<br>- Exhaust systems |
| Safety          | Class 1                                                                                   |