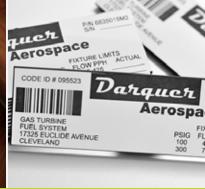

### **PRODUCTIVE**

Increase your productivity! Exceed your abilities while paying for one single machine.

Deal with any material with the LS900 EDGE! Its Fibre laser source allows stunning results on complex plastics. Its CO2 laser source is especially effective in engraving and cutting organic materials. Start easily one or the other source with the integrated software Gravostyle, through a color code on your file. Automatically switch from one source to the other during the quick engraving process.