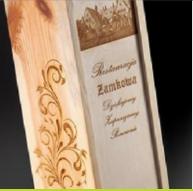

### **PRODUCTIVE**

Increase your productivity! Exceed your abilities while paying for one single machine.

Deal with any material with the LS900 EDGE! Its Fibre laser source allows stunning results on complex plastics. Its CO2 laser source is especially effective in engraving and cutting organic materials. Start easily one or the other source with the integrated software Gravostyle, through a color code on your file. Automatically switch from one source to the other during the quick engraving process.