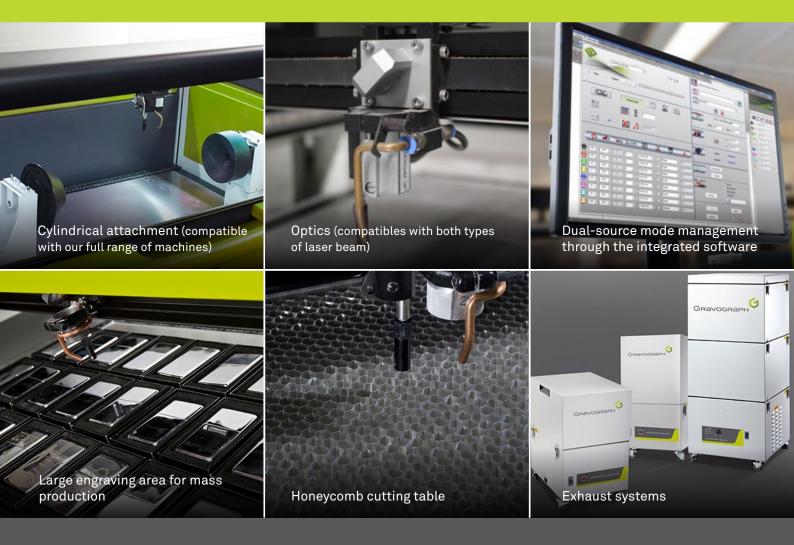

#### PHYSICAL SPECIFICATIONS

| Weight (kg)     | 170                                                                                       |
|-----------------|-------------------------------------------------------------------------------------------|
| Dimensions (mm) | 945 x 1080 x 810                                                                          |
| Options         | - Positioning camera<br>- Cutting tables<br>- Cylindrical attachment<br>- Exhaust systems |
| Safety          | Class 1                                                                                   |